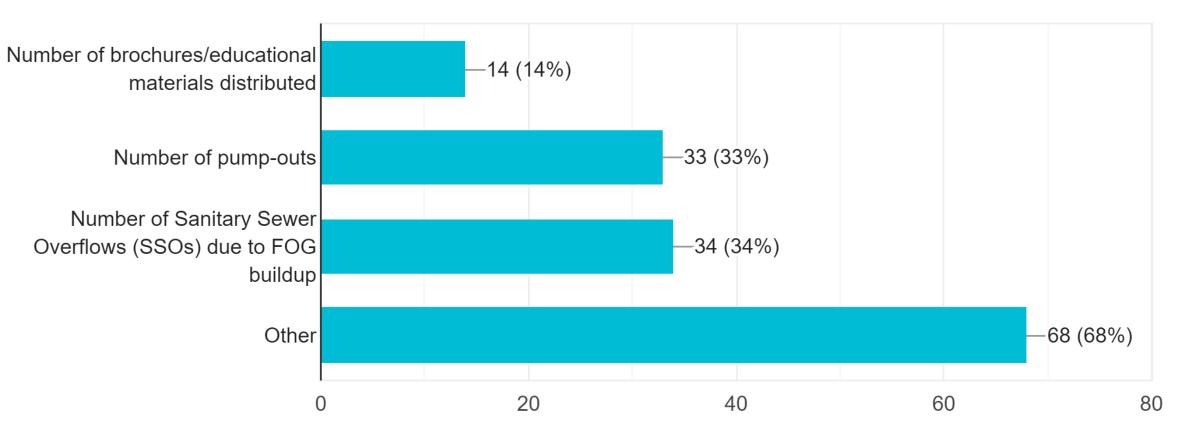

# Q3: Which of these data indicate PERFORMANCE of an effective FOG program?

If you have a FOG Abatement program in place, what data do you collect to assure its effectiveness? (check all that apply)

100 responses