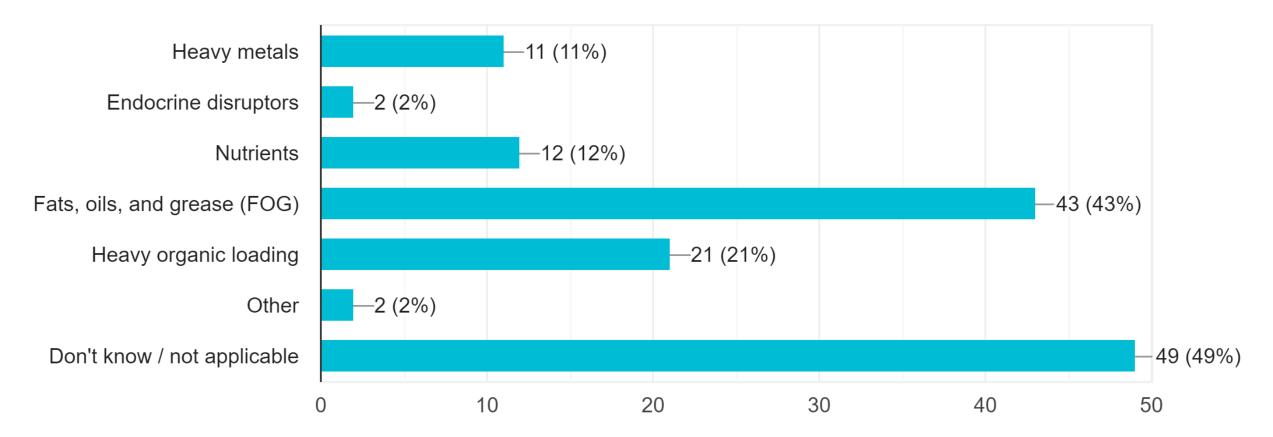

### Q1: Why are these discharges difficult to control?

If your municipality has an Industrial Pretreatment Program, which of the following types of discharges have been the most difficult to control? (check all that apply) 100 responses